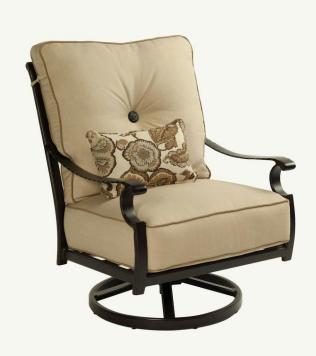

# MONTEREY HIGH BACK CUSHIONED LOUNGE SWIVEL ROCKER

SKU: 5816T-AD-G8F-K0X-01

Collection: Monterey

## **DESCRIPTION**

Transitional inspiration and true luxury are skillfully joined in the Monterey High Back Cushioned Lounge Swivel Rocker. This piece is available in a wide array of frame finish techniques and fabric color options.