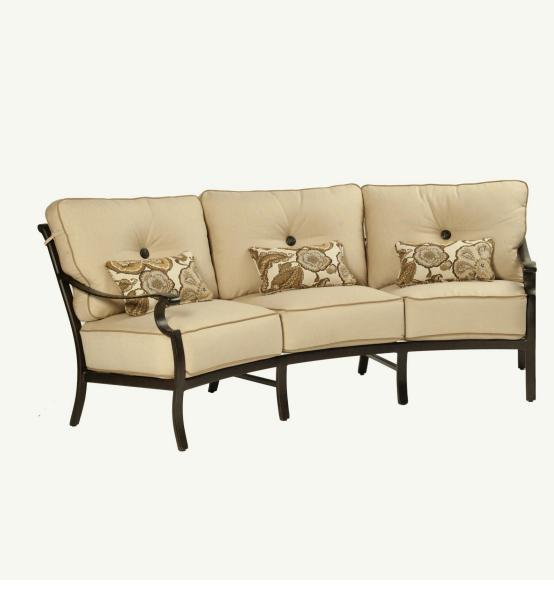

## MONTEREY CUSHIONED CRESCENT SOFA

SKU: 5844T-AD-G6B-J9F-01 Collection: Monterey

To learn more about Castelle and our product offerings, please visit castellefurniture.com

### DESCRIPTION

J9F | Esti Birch Pillows

Full of handcrafted outdoor luxury and vintage appeal, our Monterey Cushioned Crescent Sofa offers a sleek and custom look that fits in with any outdoor space while elevating the aesthetic of any decor goal.