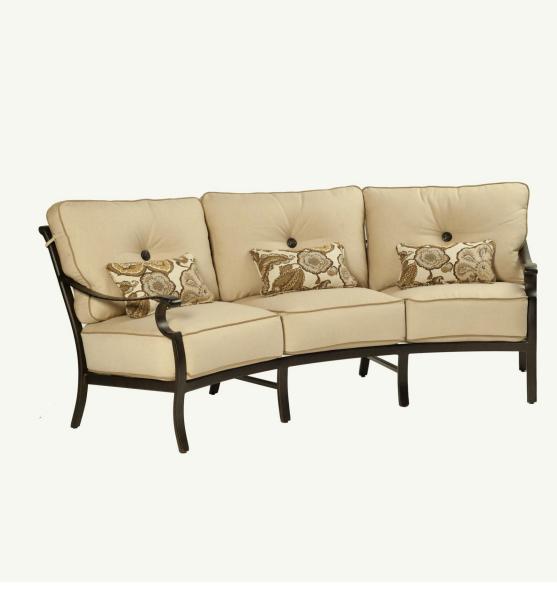

# MONTEREY CUSHIONED CRESCENT SOFA

SKU: 5844T-AD-G6B-G4K-14 Collection: Monterey

## DESCRIPTION

Full of handcrafted outdoor luxury and vintage appeal, our Monterey Cushioned Crescent Sofa offers a sleek and custom look that fits in with any outdoor space while elevating the aesthetic of any decor goal.