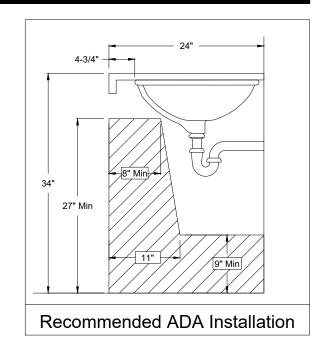

## **Codes and Standards**

- a. cUPC ASME A112.19.2/CSA B45.1
- b. Meets ADA guidelines and ANSI A117.1 requirements when countertop is installed 34" from finished floor and sink is installed 4-3/4" minimum from front edge