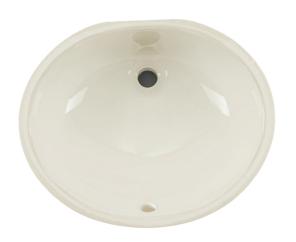

## **SPECIFICATION SHEET**

Biscuit, Oval, Porcelain Undermount Sink Vanity Sink

## **Product Features**

- a. Front Overflow
- b. Installation type: Undermountc. Material: Vitreous China
- d. Shape: Oval

a. Drain Size : 1-3/4"

b. Outer Dimensions : 19-3/8" x 16-1/8" x 8-1/2"

c. Bowl Size : 17-1/2" x 14-3/8"