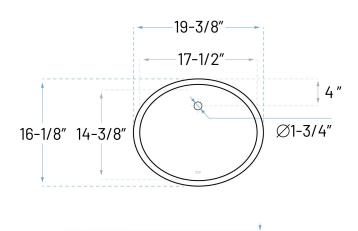

## **Product Features**

- a. Front Overflow
- b. Installation type: Undermountc. Material: Vitreous China
- d. Shape: Oval

a. Drain Size : 1-3/4"

b. Outer Dimensions : 19-3/8" x 16-1/8" x 8-1/2"

c. Bowl Size : 17-1/2" x 14-3/8"

d. Water Depth : 6-1/4"

7/8"

ADDRESS: 22713 COMMERCE CENTER COURT STE 140 DULLES, VA 20166 PHONE: 571-291-3484 | customerservice@allorausa.com WEBSITE: www.allorausa.com