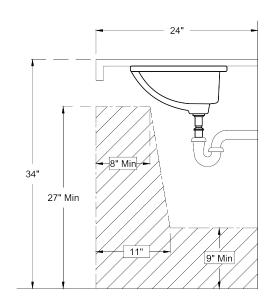

#### **Codes and Standards**

- a. cUPC ASME A112.19.2/CSA B45.1
- b. Meets ADA guidelines and ANSI A117.1 requirements when
  - i. Countertop is installed 34" from finished floor
  - ii. Front edge of sink installed 3-1/2" minimum from front edge of countertop