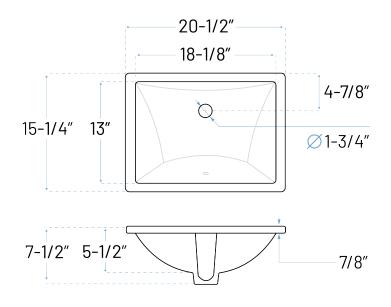

## **Technical Specs**

a. Drain Size : 1-3/4"

b. Outer Dimensions : 20-1/2" x 15-1/4" x 7-1/2"

c. Bowl Size : 18-1/8" x 13" d. Water Depth : 5-1/2"

Recommended ADA Installation

ADDRESS: 22713 COMMERCE CENTER COURT STE 140 DULLES, VA 20166 PHONE: 571-291-3484 | customerservice@allorausa.com WEBSITE: www.allorausa.com