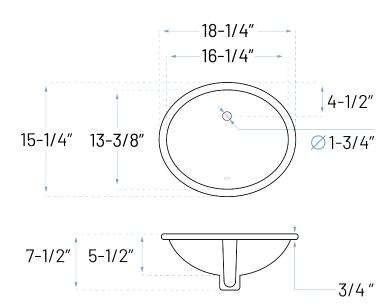

### **Technical Specs**

a. Drain Size : 1-3/4"

b. Outer Dimensions : 18-1/4" x 15-1/4" x 7-1/2"

c. Bowl Size : 16-1/4" x 13-3/8"

d. Water Depth : 5-1/2"

Recommended ADA Installation

ADDRESS: 22713 COMMERCE CENTER COURT STE 140 DULLES, VA 20166 PHONE: 571-291-3484 | customerservice@allorausa.com WEBSITE: www.allorausa.com