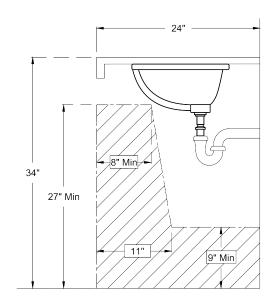

#### **Codes and Standards**

- a. cUPC ASME A112.19.2/CSA B45.1
- b. Meets ADA guidelines and ANSI A117.1 requirements when
  - i. Countertop is installed 34" from finished floor
  - ii. Front edge of sink installed 3-3/4" minimum from front edge of countertop