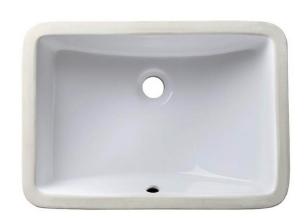

## **SPECIFICATION SHEET**

White, Rectangular, Porcelain Undermount Sink Vanity Sink

#### **Product Features**

a. Front Overflow

b. Installation Type: Under-mountc. Material: Vitreous China

d. Shape: Rectangle