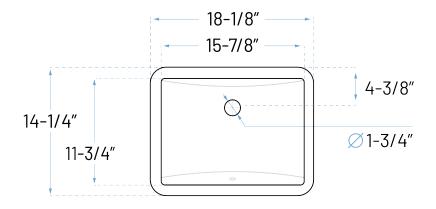

### **Technical Specs**

a. Drain Size : 1-3/4"

b. Outer Dimensions : 18-1/8" x 14-1/4" x 7-1/4"

c. Bowl Size : 15-7/8" x 11-3/4"

d. Water Depth : 5-1/4"

ADDRESS: 22713 COMMERCE CENTER COURT STE 140 DULLES, VA 20166 PHONE: 571-291-3484 | customerservice@allorausa.com WEBSITE: www.allorausa.com