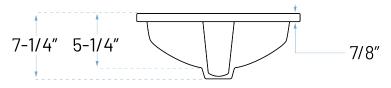

### **Technical Specs**

a. Drain Size : 1-3/4"

b. Outer Dimensions : 18-1/8" x 14-1/4" x 7-1/4"

c. Bowl Size : 15-7/8" x 11-3/4"

d. Water Depth : 5-1/4"

ADDRESS: 22713 COMMERCE CENTER COURT STE 140 DULLES, VA 20166 PHONE: 571-291-3484 | customerservice@allorausa.com WEBSITE: www.allorausa.com