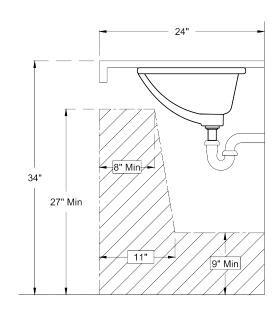

### **Codes and Standards**

- a. cUPC ASME A112.19.2/CSA B45.1
- b. Meets ADA guidelines and ANSI A117.1 requirements when
  - i. Countertop is installed 34" from finished floor
  - ii. Front edge of sink installed 5" minimum from front edge of countertop

## **Technical Specs**

a. Drain Size : 1-3/4"

b. Outer Dimensions : 17-1/8" x 14-1/8" x 7-1/2"

c. Bowl Size : 15-1/4" x 12-1/4"

d. Water Depth : 5-1/2"

Recommended ADA Installation

ADDRESS: 22713 COMMERCE CENTER COURT STE 140 DULLES, VA 20166 PHONE: 571-291-3484 | customerservice@allorausa.com WEBSITE: www.allorausa.com