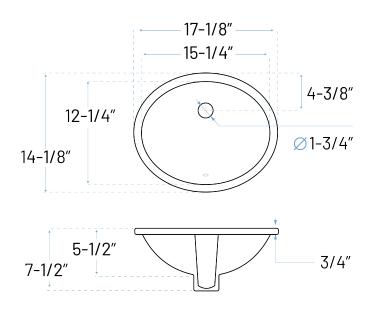

## **Technical Specs**

a. Drain Size : 1-3/4"

b. Outer Dimensions : 17-1/8" x 14-1/8" x 7-1/2"

c. Bowl Size : 15-1/4" x 12-1/4"

d. Water Depth : 5-1/2"

Recommended ADA Installation

ADDRESS: 22713 COMMERCE CENTER COURT STE 140 DULLES, VA 20166 PHONE: 571-291-3484 | customerservice@allorausa.com WEBSITE: www.allorausa.com