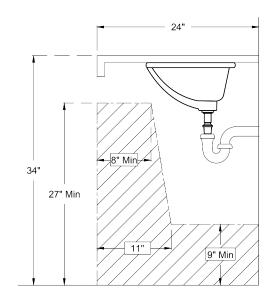

#### **Codes and Standards**

- a. cUPC ASME A112.19.2/CSA B45.1
- b. Meets ADA guidelines and ANSI A117.1 requirements when countertop is installed 34" from finished floor and sink is installed 5" minimum from front edge

d. Water Depth : 5-1/2"

Recommended ADA Installation

ADDRESS: 22713 COMMERCE CENTER COURT STE 140 DULLES, VA 20166 PHONE: 571-291-3484 | customerservice@allorausa.com WEBSITE: www.allorausa.com