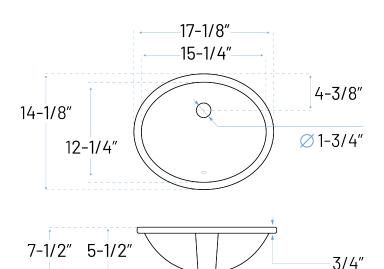

### **Product Features**

- a. Front Overflow
- b. Installation type: Undermountc. Material: Vitreous China
- d. Shape: Oval

a. Drain Size : 1-3/4"

b. Outer Dimensions : 17-1/8" x 14-1/8" x 7-1/2

c. Bowl Size : 15-1/4" x 12-1/4"

d. Water Depth : 5-1/2"

Recommended ADA Installation

ADDRESS: 22713 COMMERCE CENTER COURT STE 140 DULLES, VA 20166 PHONE: 571-291-3484 | customerservice@allorausa.com WEBSITE: www.allorausa.com