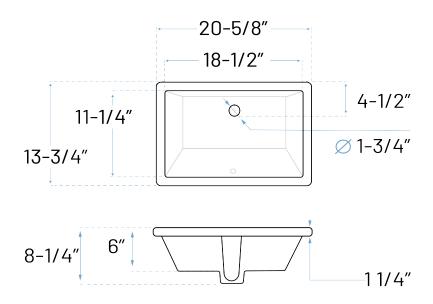

### **Technical Specs**

a. Drain Size : 1-3/4"

b. Outer Dimensions : 20-5/8" x 13-3/4" x 8-1/4" c. Bowl Size : 18-1/2" x 11-1/4"

d. Water Depth : 6

Recommended ADA Installation

ADDRESS: 22713 COMMERCE CENTER COURT STE 140 DULLES, VA 20166 PHONE: 571-291-3484 | customerservice@allorausa.com WEBSITE: www.allorausa.com