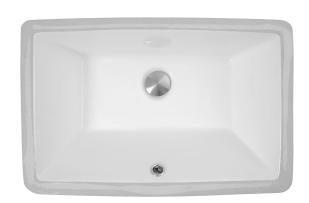

## **SPECIFICATION SHEET**

White, Rectangular, Porcelain Undermount Sink Vanity Sink

## **Product Features**

a. Front Overflow

b. Installation Type: Under-mount

c. Material: Vitreous China

d. Shape: Rectangle