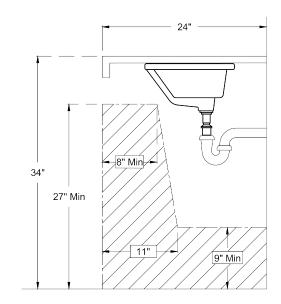

#### **Codes and Standards**

- a. cUPC ASME A112.19.2/CSA B45.1
- b. Meets ADA guidelines and ANSI A117.1 requirements when
  - i. Countertop is installed 34" from finished floor
  - ii. Front edge of sink installed 4-5/8" minimum from front edge of countertop