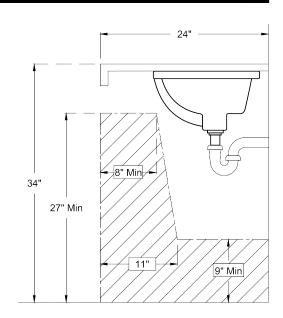

#### **Codes and Standards**

- a. cUPC ASME A112.19.2/CSA B45.1
- b. Meets ADA guidelines and ANSI A117.1 requirements when countertop is installed 34" from finished floor and sink is installed 4-3/4" minimum from front edge

### **Technical Specs**

a. Drain Size 1-3/4"

b. Outer Dimensions 18-1/4" x 13" x 7-1/4"

16-1/4" x 11 " c. Bowl Size

d. Water Depth 5-1/4"

Recommended ADA Installation

ADDRESS: 22713 COMMERCE CENTER COURT STE 140 DULLES, VA 20166 PHONE: 571-291-3484 | customerservice@allorausa.com WEBSITE: www.allorausa.com