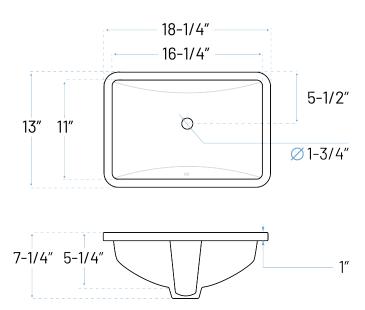

### **Technical Specs**

a. Drain Size 1-3/4"

b. Outer Dimensions 18-1/4" x 13" x 7-1/4"

16-1/4" x 11 " c. Bowl Size

d. Water Depth 5-1/4"

Recommended ADA Installation

ADDRESS: 22713 COMMERCE CENTER COURT STE 140 DULLES, VA 20166 PHONE: 571-291-3484 | customerservice@allorausa.com WEBSITE: www.allorausa.com