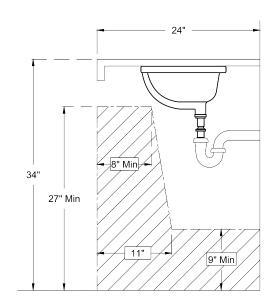

#### **Codes and Standards**

- a. cUPC ASME A112.19.2/CSA B45.1
- b. Meets ADA guidelines and ANSI A117.1 requirements when
  - i. Countertop is installed 34" from finished floor
  - ii. Front edge of sink installed 4" minimum from front edge of countertop