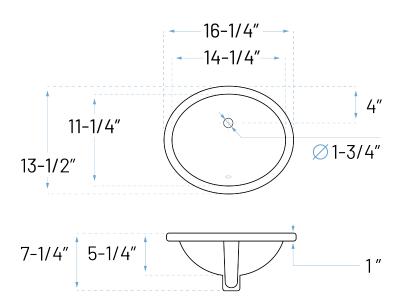

### **Technical Specs**

a. Drain Size : 1-3/4"

b. Outer Dimensions : 16-1/4" x 13-1/2" x 7-1/4"

c. Bowl Size : 14-1/4" x 11-1/4"

d. Water Depth : 5-1/4"

Recommended ADA Installation

ADDRESS: 22713 COMMERCE CENTER COURT STE 140 DULLES, VA 20166 PHONE: 571-291-3484 | customerservice@allorausa.com WEBSITE: www.allorausa.com