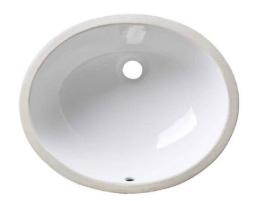

## **SPECIFICATION SHEET**

White, Oval, Porcelain Undermount Sink Vanity Sink

#### **Product Features**

- a. Front Overflow
- b. Installation type: under-mount
- c. Material: vitreous china
- d. Shape: oval