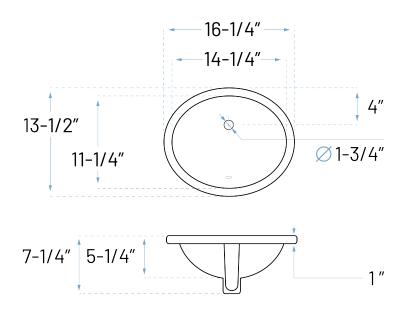

### **Technical Specs**

a. Drain Size : 1-3/4"

b. Outer Dimensions : 16-1/4" x 13-1/2" x 7-1/4"

c. Bowl Size : 14-1/4" x 11-1/4"

d. Water Depth : 5-1/4"

Recommended ADA Installation

ADDRESS: 22713 COMMERCE CENTER COURT STE 140 DULLES, VA 20166 PHONE: 571-291-3484 | customerservice@allorausa.com WEBSITE: www.allorausa.com