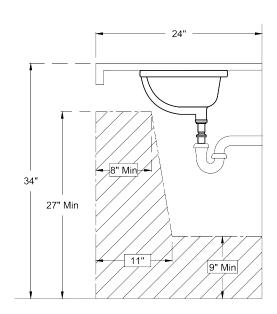

#### **Codes and Standards**

- a. cUPC ASME A112.19.2/CSA B45.1
- b. Meets ADA guidelines and ANSI A117.1 requirements when
  - i. Countertop is installed 34" from finished floor
  - ii. Front edge of sink installed 4" minimum from front edge of countertop