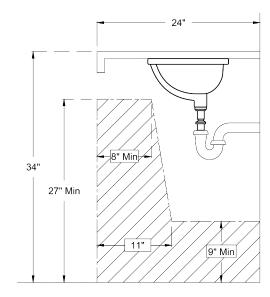

#### **Codes and Standards**

- a. cUPC ASME A112.19.2/CSA B45.1
- b. Meets ADA guidelines and ANSI A117.1 requirements when
  - i. Countertop is installed 34" from finished floor
  - ii. Front edge of sink installed 4-1/2" minimum from front edge of countertop