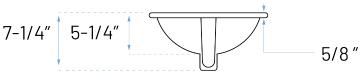

### **Technical Specs**

a. Drain Size : 1-3/4"

b. Outer Dimensions : 15" x 12-1/4" x 7-1/4"

c. Bowl Size : 13" x 10-1/4"

d. Water Depth : 5-1/4"

Recommended ADA Installation

ADDRESS: 22713 COMMERCE CENTER COURT STE 140 DULLES, VA 20166 PHONE: 571-291-3484 | customerservice@allorausa.com WEBSITE: www.allorausa.com