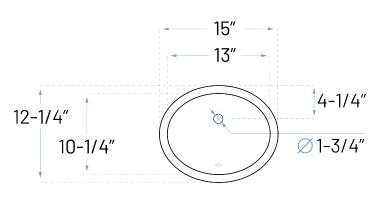

### **Technical Specs**

a. Drain Size : 1-3/4"

b. Outer Dimensions : 15" x 12-1/4" x 7-1/4"

c. Bowl Size : 13" x 10-1/4"

d. Water Depth : 5-1/4"

Recommended ADA Installation

ADDRESS: 22713 COMMERCE CENTER COURT STE 140 DULLES, VA 20166 PHONE: 571-291-3484 | customerservice@allorausa.com WEBSITE: www.allorausa.com