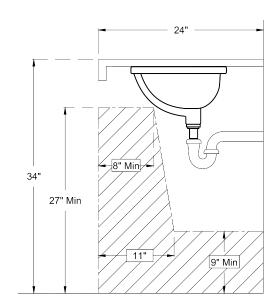

#### **Codes and Standards**

- a. cUPC ASME A112.19.2/CSA B45.1
- b. Meets ADA guidelines and ANSI A117.1 requirements when
  - i. Countertop is installed 34" from finished floor
  - ii. Front edge of sink installed 4-1/2" minimum from front edge of countertop