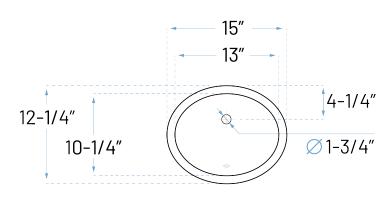

## **Technical Specs**

a. Drain Size : 1-3/4"

b. Outer Dimensions : 15" x 12-1/4" x 7-1/4"

c. Bowl Size : 13" x 10-1/4"

d. Water Depth : 5-1/4"

Recommended ADA Installation

ADDRESS: 22713 COMMERCE CENTER COURT STE 140 DULLES, VA 20166 PHONE: 571-291-3484 | customerservice@allorausa.com WEBSITE: www.allorausa.com