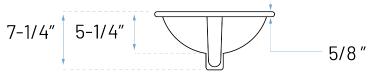

## **Technical Specs**

a. Drain Size : 1-3/4"

b. Outer Dimensions : 15" x 12-1/4" x 7-1/4"

c. Bowl Size : 13" x 10-1/4"

d. Water Depth : 5-1/4"

Recommended ADA Installation

ADDRESS: 22713 COMMERCE CENTER COURT STE 140 DULLES, VA 20166 PHONE: 571-291-3484 | customerservice@allorausa.com WEBSITE: www.allorausa.com