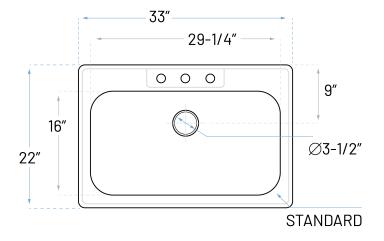

## **Technical Specs**

a. Drain Size : 3-1/2"

b. Outer Dimensions : 33" x 22" x 8-1/8"

c. Bowl Size : 29-1/4" x 16"

d. Water Depth : 8"
e. Cabinet Width : 36"
f. Corner Radius : 77mm