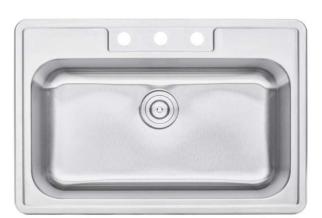

## **SPECIFICATION SHEET**

Stainless Steel
Top-Mount Sink
Single Bowl Kitchen Sink

#### **Product Features**

a. Installation type: Top-Mount

b. Material: 304 Stainless Steel, 18 gauge

c. Drain hole location: Rear

d. Sound Pad

e. Three Faucet Holes