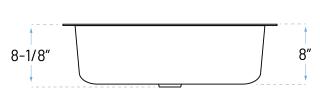

## **Technical Specs**

a. Drain Size : 3-1/2"

b. Outer Dimensions : 33" x 22" x 8-1/8"

c. Bowl Size : 29-1/4" x 16"

d. Water Depth : 8"
e. Cabinet Width : 36"
f. Corner Radius : 77mm