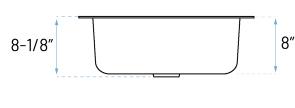

# **Technical Specs**

a. Drain Size : 3-1/2"

b. Outer Dimensions : 2 " x " x 8-1/8"

c. Bowl Size : 1" x 15-3/4"

d. Water Depth : 8

e. Cabinet Width : 30" f. Corner Radius : 77mm