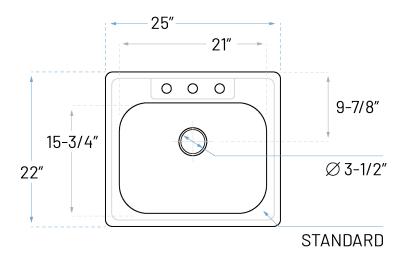

# **Technical Specs**

a. Drain Size : 3-1/2"

b. Outer Dimensions : 2 " x " x 8-1/8"

c. Bowl Size : 1" x 15-3/4"

d. Water Depth : 8

e. Cabinet Width : 30" f. Corner Radius : 77mm