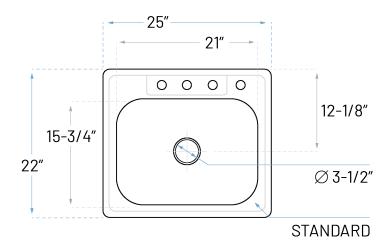

### **Technical Specs**

a. Drain Size : 3-1/2"

b. Outer Dimensions : 2 " x " x 7-1/2"

c. Bowl Size : 1" x 15-3/4"

d. Water Depth : 7-1/4"
e. Cabinet Width : 30"
f. Corner Radius : Standard

a. Installation Clips