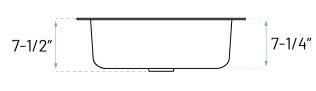

### **Technical Specs**

a. Drain Size : 3-1/2"

b. Outer Dimensions : 2 " x " x 7-1/2"

c. Bowl Size : 1" x 15-3/4"

d. Water Depth : 7-1/4"
e. Cabinet Width : 30"
f. Corner Radius : Standard

a. Installation Clips