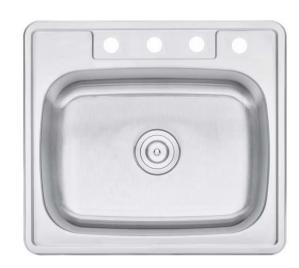

## **SPECIFICATION SHEET**

Stainless Steel Top-Mount Sink Single Bowl Kitchen Sink

#### **Product Features**

Installation type: U U

Material: 304 Stainless Steel, 22 gauge

Drain hole location: Center

Sound Pad e. Four Faucet Holes