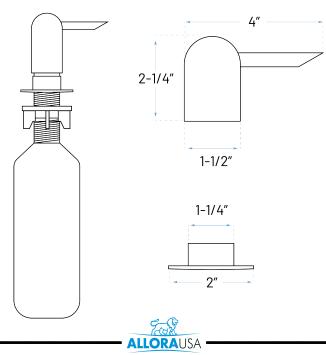

## **Product Features** a. Installation: Deck mounted b. Easy refill from top c. Base Material: Super-durable PE plastic **Technical Specs** 4" a. Reach : b. Height from Counter : 2-1/4" Brushed Nickel Shown c. Width : 2" SD-101-BN **Accessories Included**