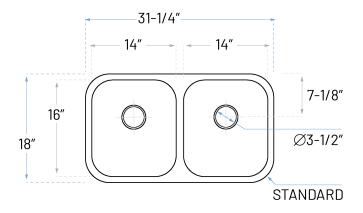

## **Technical Specs**

a. Drain Size : 3-1/2"

b. Outer Dimensions : 31-1/4" x 18" x 8-7/8"

c. Left Bowl Size : 14" x 16"
d. Right Bowl Size : 14" x 16"
e. Water Depth : 8-5/8"
f. Cabinet Width : 36"
g. Corner Radius : 80mm