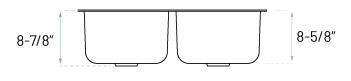

## **Technical Specs**

a. Drain Size : 3-1/2"

b. Outer Dimensions : 31-1/4" x 18" x 8-7/8"

c. Left Bowl Size : 14" x 16"
d. Right Bowl Size : 14" x 16"
e. Water Depth : 8-5/8"
f. Cabinet Width : 36"
g. Corner Radius : 80mm