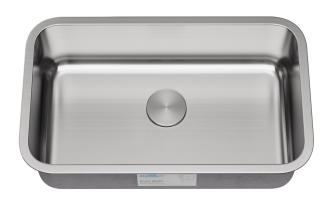

## **SPECIFICATION SHEET**

Stainless Steel - Standard Radius Undermount Sink Single Bowl Kitchen Sink

#### **Product Features**

a. Installation type: Under-mount

b. Material: 304 Stainless Steel, 18 gauge

c. Drain hole location: Rear

d. Sound Pad