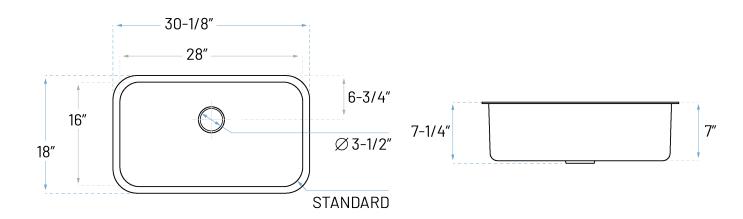

# **Technical Specs**

a. Drain Size : 3-1/2"

b. Outer Dimensions : 30-1/8" x 18" x 7-1/4"

c. Bowl Size : 28" x 16"

d. Water Depth : 7"

e. Cabinet Width : 33" f. Corner Radius 60mm

: