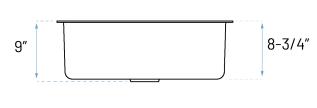

## **Technical Specs**

3-1/2" a. Drain Size

27-1/8" x 18" x 9" b. Outer Dimensions 25" x 15-7/8"

c. Bowl Size

d. Water Depth 8-3/4" e. Cabinet Width 30" f. Corner Radius 90mm