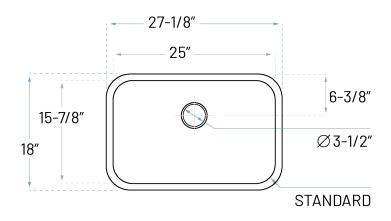

## **Technical Specs**

3-1/2" a. Drain Size

27-1/8" x 18" x 9" b. Outer Dimensions 25" x 15-7/8"

c. Bowl Size

d. Water Depth 8-3/4" e. Cabinet Width 30" f. Corner Radius 90mm