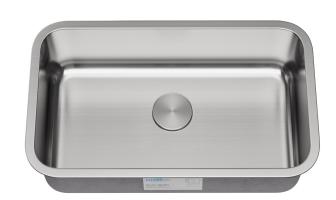

#### **Product Features**

a. Installation type: Under-mount

b. Material: 304 Stainless Steel, 18 gauge

c. Drain hole location: Rear

d. Sound Pad