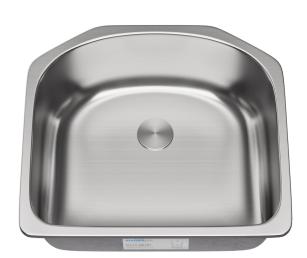

## **SPECIFICATION SHEET**

Stainless Steel - Standard Radius Undermount Sink Single Bowl Kitchen Sink

#### **Product Features**

a. Installation type: Under-mount

b. Material: 304 Stainless Steel, 18 gauge

c. Drain hole location: Rear

d. Sound Pad