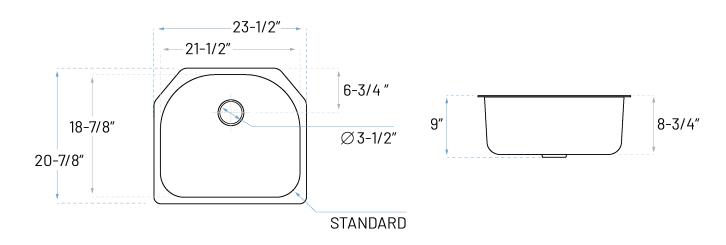

## **Technical Specs**

a. Drain Size : 3-1/2"

b. Outer Dimensions : 23-1/2" x 20-7/8" x 9" c. Bowl Size : 21-1/2" x 18-7/8"

d. Water Depth : 8-3/4" e. Cabinet Width : 27"