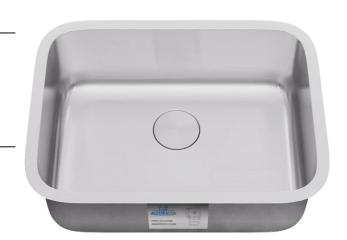

### **SPECIFICATION SHEET**

Stainless Steel - Standard Radius Undermount Sink Single Bowl Kitchen Sink

#### **Product Features**

a. Installation type: Undermount

b. Material: 304 Stainless Steel, 18 gauge

c. Drain hole Location: Rear

d. Sound Pad