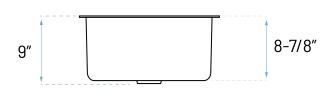

## **Technical Specs**

a. Drain Size : 3-1/2"

b. Outer Dimensions : 20" x 18" x 9"
c. Bowl Size : 18" x 16"
d. Water Depth : 8-7/8"
e. Cabinet Width : 24"
f. Corner Radius : 75mm