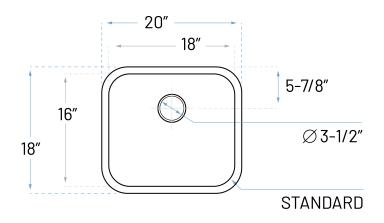

## **Technical Specs**

a. Drain Size : 3-1/2"

b. Outer Dimensions : 20" x 18" x 9"
c. Bowl Size : 18" x 16"
d. Water Depth : 8-7/8"
e. Cabinet Width : 24"
f. Corner Radius : 75mm