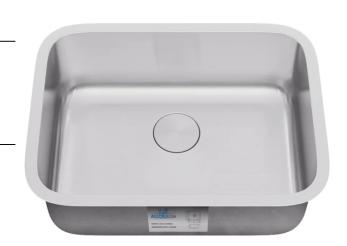

#### **SPECIFICATION SHEET**

Stainless Steel - Standard Radius Undermount Sink Single Bowl Kitchen Sink

### **Product Features**

a. Installation type: Under-mount

b. Material: 304 Stainless Steel, 18 gauge

c. Drain hole location: Center

d. Sound Pad