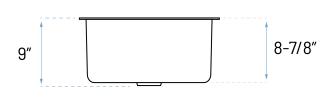

## **Technical Specs**

a. Drain Size : 3-1/2"
b. Outer Dimensions : 20" x 18" x 9"
c. Bowl Size : 18" x 14"
d. Water Depth : 8-7/8"
e. Cabinet Width : 24"
f. Corner Radius : 75mm