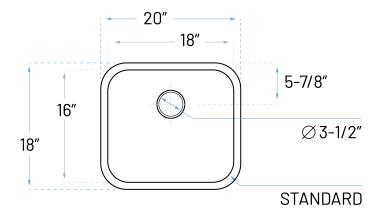

## **Technical Specs**

a. Drain Size : 3-1/2"
b. Outer Dimensions : 20" x 18" x 9"
c. Bowl Size : 18" x 14"
d. Water Depth : 8-7/8"
e. Cabinet Width : 24"
f. Corner Radius : 75mm