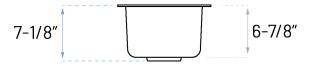

## **Technical Specs**

a. Drain Size : 3-1/2"

b. Outer Dimensions : 12-5/8" x 18-1/8" x 7-1/8"

c. Bowl Size : 10-3/8" x 15-7/8"

d. Water Depth : 6-7/8" e. Cabinet Width : 15" f. Corner Radius : 80mm

a. Installation Clips