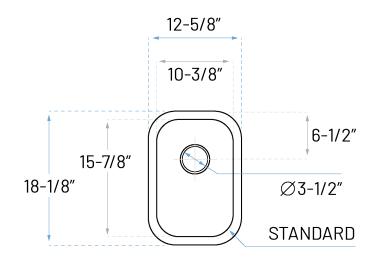

## **Technical Specs**

a. Drain Size : 3-1/2"

b. Outer Dimensions : 12-5/8" x 18-1/8" x 7-1/8"

c. Bowl Size : 10-3/8" x 15-7/8"

d. Water Depth : 6-7/8" e. Cabinet Width : 15" f. Corner Radius : 80mm

a. Installation Clips