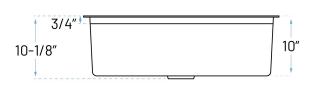

### **Technical Specs**

3-1/2" a. Drain Size

b. Outer Dimensions 33" x 18" x 10-1/8"

c. Bowl Size 31" x 16" d. Water Depth 10" e. Cabinet Width 36"

f. Corner Radius 15mm