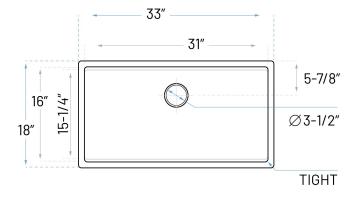

### **Technical Specs**

3-1/2" a. Drain Size

b. Outer Dimensions 33" x 18" x 10-1/8"

c. Bowl Size 31" x 16" d. Water Depth 10" e. Cabinet Width 36"

f. Corner Radius 15mm