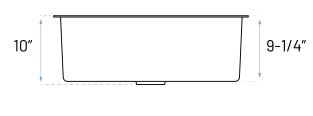

### **Technical Specs**

a. Drain Size : 3-1/2"

b. Outer Dimensions : 30" x 18" x 10"
c. Bowl Size : 28" x 16"
d. Water Depth : 9 1/4"

e. Cabinet Width : 33" f. Corner Radius : 15mm