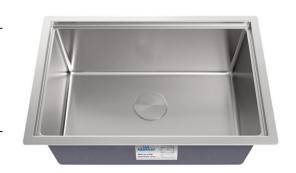

## **SPECIFICATION SHEET**

Stainless Steel - Tight Radius Undermount Sink Single Bowl Kitchen Sink

### **Product Features**

a. Installation type: Under-mount

b. Material: 304 Stainless Steel, 18 gauge

c. Drain hole location: Rear

d. Sound Pad