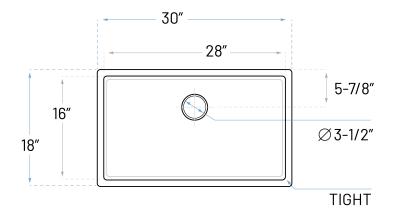

### **Technical Specs**

a. Drain Size : 3-1/2"

b. Outer Dimensions : 30" x 18" x 10"
c. Bowl Size : 28" x 16"
d. Water Depth : 9 1/4"

e. Cabinet Width : 33" f. Corner Radius : 15mm