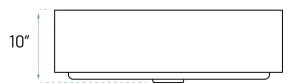

## **Technical Specs**

a. Drain Size : 3-1/2"
b. Outer Dimensions : 33" x 21" x 10"
c. Bowl Size : 30" x 16"
d. Water Depth : 9-3/4"
e. Cabinet Width : 30"
f. Corner Radius : 15mm