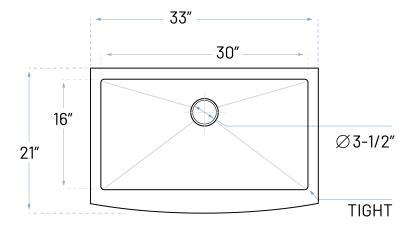

## **Technical Specs**

a. Drain Size : 3-1/2"
b. Outer Dimensions : 33" x 21" x 10"
c. Bowl Size : 30" x 16"
d. Water Depth : 9-3/4"
e. Cabinet Width : 30"
f. Corner Radius : 15mm