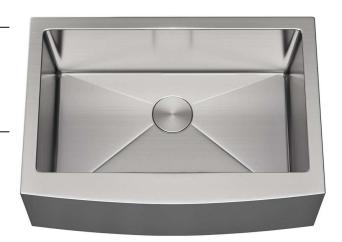

### **SPECIFICATION SHEET**

Stainless Steel - Zero Radius Undermount Sink Single Bowl Kitchen Sink

### **Product Features**

a. Installation type: Under-mount

b. Material: 304 Stainless Steel, 18 gauge

c. Drain hole location: Rear

d. Sound Pad