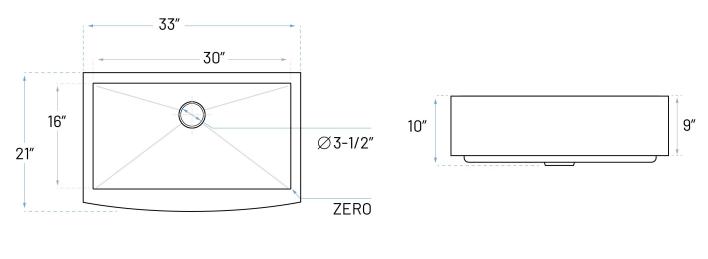

## **Technical Specs**

| a. Drain Size       | : | 3-1/2"          |
|---------------------|---|-----------------|
| b. Outer Dimensions | : | 33" x 21" x 10" |
| c. Bowl Size        | : | 30" x 16"       |
| d. Water Depth      | : | 9-3/4"          |
| e. Cabinet Width    | : | 33"             |
| f. Corner Radius    | : | Zero            |