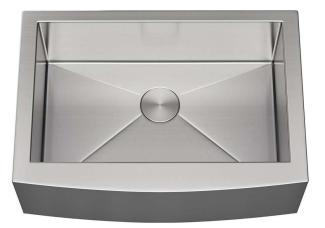

# KH-3321-10-S-R0-F

SPECIFICATION SHEET

Stainless Steel - Zero Radius Farmhouse Sink Single Bowl Kitchen Sink

### **Product Features**

- a. Installation type: Farmhouse
- b. Material: 304 Stainless Steel, 18 gauge
- c. Drain hole location: Rear
- d. Sound Pad