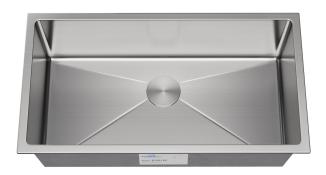

## **SPECIFICATION SHEET**

Stainless Steel - Tight Radius Undermount Sink Single Bowl Kitchen Sink

## **Product Features**

a. Installation type: Under-mount

b. Material: 304 Stainless Steel, 18 gauge

c. Drain hole location: Rear

d. Sound Pad