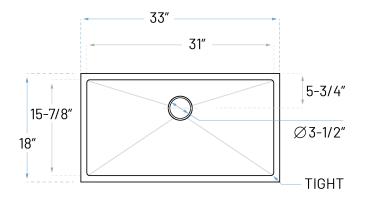

# **Technical Specs**

a. Drain Size : 3-1/2"

b. Outer Dimensions : 33" x 18" x 10-1/4" c. Bowl Size : 31" x 15-7/8"

d Water Donth . 10"

d. Water Depth : 10" e. Cabinet Width : 36" f. Corner Radius : 15mm

a. Installation Clips