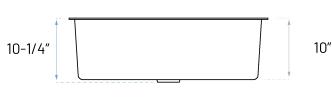

# **Technical Specs**

a. Drain Size : 3-1/2"

b. Outer Dimensions : 33" x 18" x 10-1/4" c. Bowl Size : 31" x 15-7/8"

d Water Donth . 10"

d. Water Depth : 10" e. Cabinet Width : 36" f. Corner Radius : 15mm

a. Installation Clips