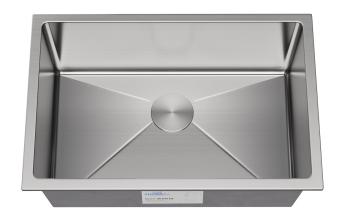

#### **Product Features**

a. Installation type: Under-mount

b. Material: 304 Stainless Steel, 18 gauge

c. Drain hole location: Rear

d. Sound Pad