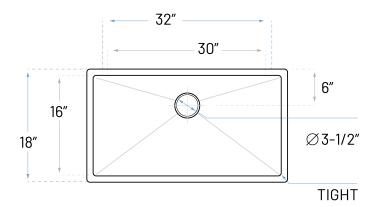

# **Technical Specs**

a. Drain Size : 3-1/2"

b. Outer Dimensions : 32" x 18" x 9-1/8"

c. Bowl Size : 30" x 16"

d. Water Depth : 9"
e. Cabinet Width : 36"
f. Corner Radius : 20mm

**Accessories Included** 

a. Installation Clips