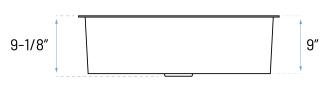

# **Technical Specs**

a. Drain Size : 3-1/2"

b. Outer Dimensions : 32" x 18" x 9-1/8"

c. Bowl Size : 30" x 16"

d. Water Depth : 9"
e. Cabinet Width : 36"
f. Corner Radius : 20mm

**Accessories Included** 

a. Installation Clips