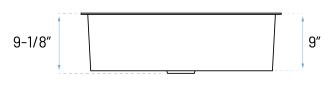

# **Technical Specs**

a. Drain Size : 3-1/2"

b. Outer Dimensions : 32" x 18" x 9-1/8"

c. Bowl Size : 30" x 16"

d. Water Depth : 9"
e. Cabinet Width : 36"
f. Corner Radius : 20mm