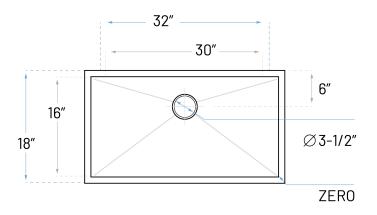

# **Technical Specs**

a. Drain Size : 3-1/2"

b. Outer Dimensions : 32" x 18" x 9-1/8"

c. Bowl Size : 30" x 16"

d. Water Depth : 9"
e. Cabinet Width : 36"
f. Corner Radius : 20mm