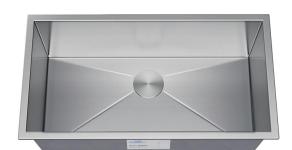

## **SPECIFICATION SHEET**

Stainless Steel - Tight Radius Undermount Sink Single Bowl Kitchen Sink

## **Product Features**

a. Installation type: Under-mount

b. Material: 304 Stainless Steel, 18 gauge

c. Drain hole location: Rear

d. Sound Pad