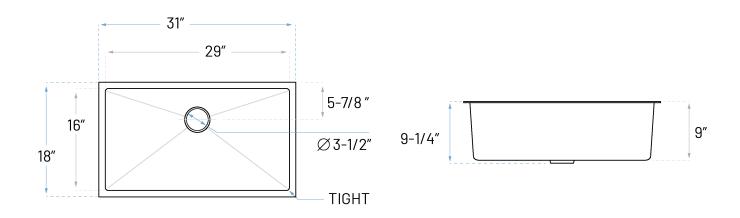

## **Technical Specs**

a. Drain Size : 3-1/2"

b. Outer Dimensions : 31" x 18" x 9-1/4"

c. Bowl Size : 29" x 16"

d. Water Depth : 9"
e. Cabinet Width : 36"
f. Corner Radius : 20mm