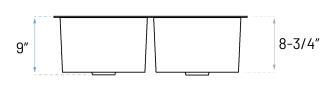

## **Technical Specs**

a. Drain Size : 3-1/2"
b. Outer Dimensions : 31" x 18" x 9"
c. Left Bowl Size : 14" x 16"
d. Right Bowl Size : 14" x 16"
e. Water Depth : 8-3/4"
f. Cabinet Width : 36"
g. Corner Radius : Zero