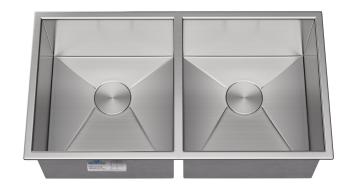

### **SPECIFICATION SHEET**

Stainless Steel - Zero Radius Undermount Sink Double Bowl Kitchen Sink

#### **Product Features**

a. Installation type: Under-mount

b. Material: 304 Stainless Steel, 18 gauge

c. Drain hole location: Rear

d. Sound Pad