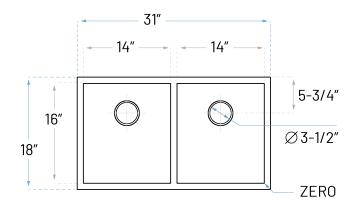

## **Technical Specs**

a. Drain Size : 3-1/2"
b. Outer Dimensions : 31" x 18" x 9"
c. Left Bowl Size : 14" x 16"
d. Right Bowl Size : 14" x 16"
e. Water Depth : 8-3/4"
f. Cabinet Width : 36"
g. Corner Radius : Zero