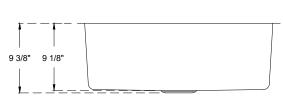

### **Technical Specs**

a. Drain Size : 3-1/2"

b. Outer Dimensions : 30" x 18" x 9-3/8"

c. Bowl Size : 18" x 16" d. Water Depth : 9-1/8" e. Cabinet Width : 33" f. Corner Radius : 15mm