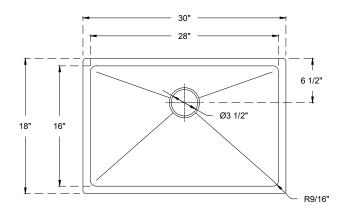

### **Technical Specs**

a. Drain Size : 3-1/2"

b. Outer Dimensions : 30" x 18" x 9-3/8"

c. Bowl Size : 18" x 16" d. Water Depth : 9-1/8" e. Cabinet Width : 33" f. Corner Radius : 15mm