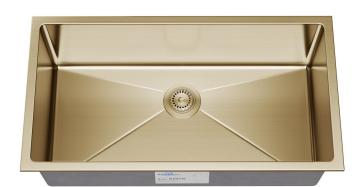

# KH-3018-9-S-R15-GL

## **SPECIFICATION SHEET**

Stainless Steel - Tight Radius Undermount Gold Sink Single Bowl Kitchen Sink

#### **Product Features**

a. Installation type: Under-mount

b. Material: 304 Stainless Steel, 18 gauge

c. Drain hole location: Rear

d. Sound Pad