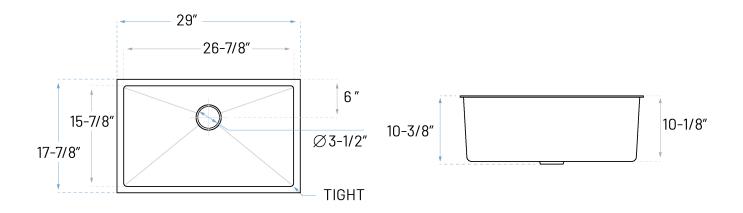

# **Technical Specs**

a. Drain Size : 3-1/2"

b. Outer Dimensions : 29" x 17-7/8" x 10-3/8"

c. Bowl Size : 26-7/8" x 15-7/8"

d. Water Depth : 10-1/8" e. Cabinet Width : 33" f. Corner Radius : 15mm