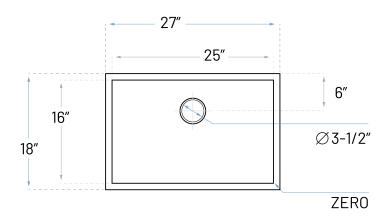

# **Technical Specs**

a. Drain Size : 3-1/2"
b. Outer Dimensions : 27" x 18" x 9"
c. Bowl Size : 25" x 16"
d. Water Depth : 8-3/4"
e. Cabinet Width : 30"
f. Corner Radius : Zero