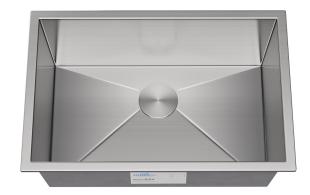

#### **Product Features**

a. Installation type: Undermount

b. Material: 304 Stainless Steel, 18 gauge

c. Drain hole Location: Rear

d. Sound Pad

# **Technical Specs**

a. Drain Size : 3-1/2"
b. Outer Dimensions : 27" x 18" x 9"
c. Bowl Size : 25" x 16"
d. Water Depth : 8-3/4"
e. Cabinet Width : 30"
f. Corner Radius : Zero