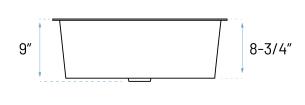

# **Technical Specs**

a. Drain Size : 3-1/2"
b. Outer Dimensions : 27" x 18" x 9"
c. Bowl Size : 25" x 16"
d. Water Depth : 8-3/4"
e. Cabinet Width : 30"
f. Corner Radius : Zero