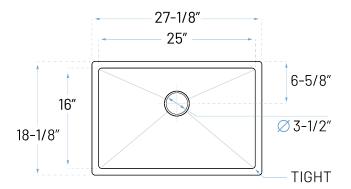

# **Technical Specs**

a. Drain Size : 3-1/2"

b. Outer Dimensions : 27-1/8" x 18-1/8" x 10-1/8"

c. Bowl Size : 25" x 16"
d. Water Depth : 9-7/8"
e. Cabinet Width : 30"
f. Corner Radius : 15mm