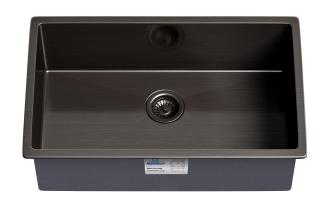

### **SPECIFICATION SHEET**

Stainless Steel - Tight Radius Undermount Gunmetal Sink Single Bowl Kitchen Sink

#### **Product Features**

a. Installation type: Under-mount

b. Material: 304 Stainless Steel, 18 gauge

c. Drain hole location: Rear

d. Sound Pad