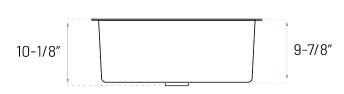

# **Technical Specs**

a. Drain Size : 3-1/2"

b. Outer Dimensions : 27-1/8" x 18-1/8" x 10-1/8"

c. Bowl Size : 25" x 16"
d. Water Depth : 9-7/8"
e. Cabinet Width : 30"
f. Corner Radius : 15mm