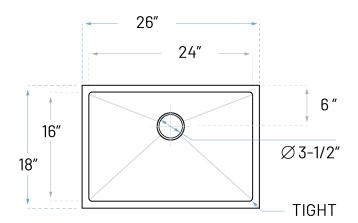

# **Technical Specs**

a. Drain Size : 3-1/2"

b. Outer Dimensions : 26" x 18" x 10"
c. Bowl Size : 24" x 16"
d. Water Depth : 9-3/4"
e. Cabinet Width : 30"

f. Corner Radius : 15mm