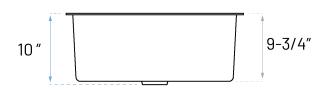

# **Technical Specs**

a. Drain Size : 3-1/2"

b. Outer Dimensions : 26" x 18" x 10"
c. Bowl Size : 24" x 16"
d. Water Depth : 9-3/4"
e. Cabinet Width : 30"

f. Corner Radius : 15mm