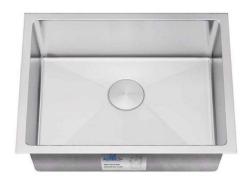

# **Product Features**

a. Installation type: Under-mount

b. Material: 304 Stainless Steel, 18 gauge

c. Drain hole location: Rear

d. Sound Pad

# **Technical Specs**

a. Drain Size : 3-1/2"

b. Outer Dimensions : 26" x 18" x 10"
c. Bowl Size : 24" x 16"
d. Water Depth : 9-3/4"
e. Cabinet Width : 30"

f. Corner Radius : 15mm