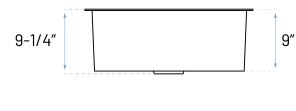

# **Technical Specs**

a. Drain Size : 3-1/2"

b. Outer Dimensions : 25" x 18" x 9-1/4"

c. Bowl Size : 23" x 16"

d. Water Depth : 9"
e. Cabinet Width : 27"
f. Corner Radius : 20mm

a. Installation Clips

b. Paper Template