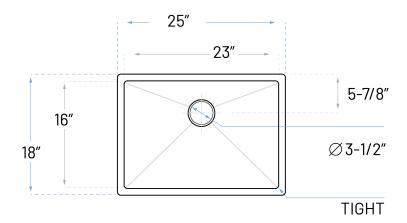

# **Technical Specs**

a. Drain Size : 3-1/2"

b. Outer Dimensions : 25" x 18" x 9-1/4"

c. Bowl Size : 23" x 16"

d. Water Depth : 9"
e. Cabinet Width : 27"
f. Corner Radius : 20mm

a. Installation Clips

b. Paper Template