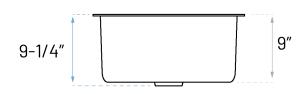

## **Technical Specs**

a. Drain Size : 3-1/2"

b. Outer Dimensions : 20-1/2" x 17-3/4" x 9-1/4"

c. Bowl Size : 18-1/2" x 15-3/4"

d. Water Depth : 9"
e. Cabinet Width : 24"
f. Corner Radius : 20mm