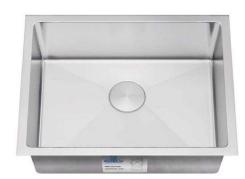

### **SPECIFICATION SHEET**

Stainless Steel - Tight Radius Undermount Sink Single Bowl Kitchen Sink

#### **Product Features**

a. Installation type: Under-mount

b. Material: 304 Stainless Steel, 18 gauge

c. Drain hole location: Rear

d. Sound Pad