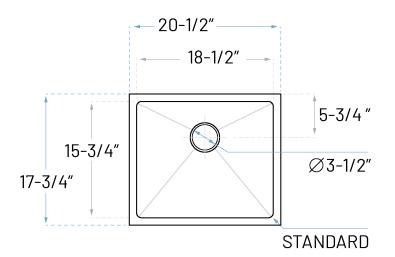

## **Technical Specs**

a. Drain Size : 3-1/2"

b. Outer Dimensions : 20-1/2" x 17-3/4" x 9-1/4"

c. Bowl Size : 18-1/2" x 15-3/4"

d. Water Depth : 9"
e. Cabinet Width : 24"
f. Corner Radius : 20mm