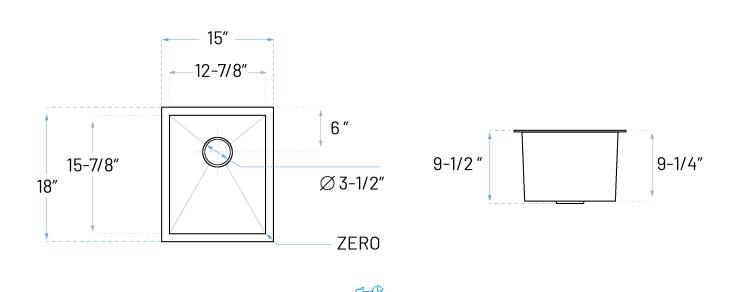

### **Technical Specs**

| a. | Drain Size |  |
|----|------------|--|
|    |            |  |

b. Outer Dimensions : 15" x 18" x 9-1/2" c. Bowl Size 12-7/8" x 15-7/8" : 9-1/4" d. Water Depth :

:

- e. Cabinet Width :
- f. Corner Radius
- 18"

3-1/2"

: Zero