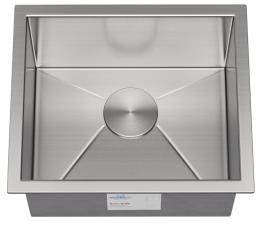

# **SPECIFICATION SHEET**

Stainless Steel - Zero Radius Undermount Sink Single Bowl Bar Sink

#### **Product Features**

- a. Installation type: Under-mount
- b. Material: 304 Stainless Steel, 18 gauge
- c. Drain hole location: Rear
- d. Sound Pad