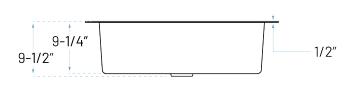

## **Technical Specs**

a. Drain Size : 3-1/2"

b. Outer Dimensions : 30-3/4 x 18" x 9-1/2" c. Bowl Size : 28-1/4" x 15-3/8"

d. Water Depthe. Cabinet Widthf. Corner Radius9-1/4"36"15mm