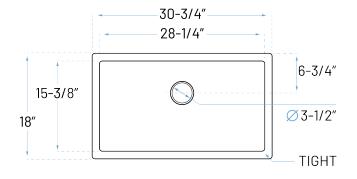

## **Technical Specs**

a. Drain Size : 3-1/2"

b. Outer Dimensions : 30-3/4 x 18" x 9-1/2" c. Bowl Size : 28-1/4" x 15-3/8"

d. Water Depthe. Cabinet Widthf. Corner Radius9-1/4"36"15mm