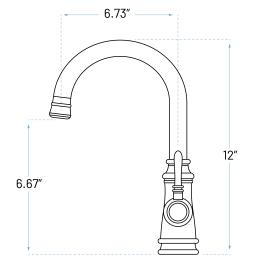

### **Product Features**

a. Installation: Single Hole

b. Finish: Chrome

c. Cartridge: Ceramic Discd. Warranty: Limited Lifetime

e. Max Flow Rate: 1.2 GPM at 60PSI