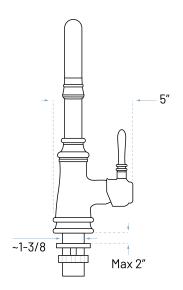

### **Product Features**

a. Installation: Single Hole

b. Finish: Chrome

c. Cartridge: Ceramic Discd. Warranty: Limited Lifetime

e. Max Flow Rate: 1.2 GPM at 60PSI