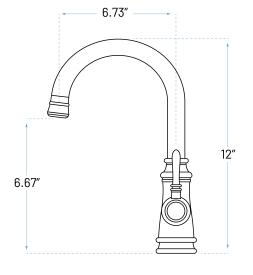

# **BAR-7260-BN**

#### **Product Features**

a. Installation: Single Holeb. Finish: Brushed Nickelc. Cartridge: Ceramic Discd. Warranty: Limited Lifetime

e. Max Flow Rate: 1.2 GPM at 60PSI