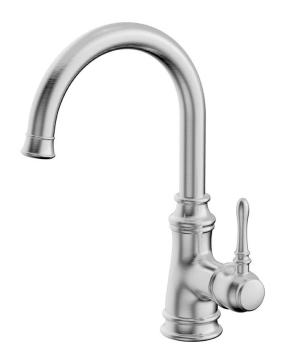

# **BAR-7260-BN**

#### **Product Features**

a. Installation: Single Holeb. Finish: Brushed Nickelc. Cartridge: Ceramic Discd. Warranty: Limited Lifetime

e. Max Flow Rate: 1.2 GPM at 60PSI