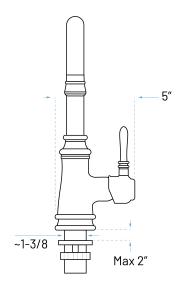

# **BAR-7260-BN**

#### **Product Features**

a. Installation: Single Holeb. Finish: Brushed Nickelc. Cartridge: Ceramic Discd. Warranty: Limited Lifetime

e. Max Flow Rate: 1.2 GPM at 60PSI