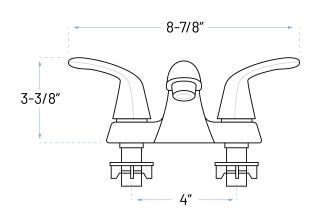

## **Product Features**

- a. Installation: Three Hole
- b. Finish: Chrome
- c. Material: Zinc/Hybrid Construction
- d. Cartridge: Washer-less
- e. Warranty: Limited Lifetime
- f. Max Flow Rate: 1.2 GPM at 60PSI