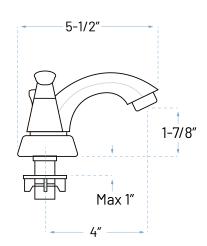

## **Product Features**

- a. Installation: Three Hole
- b. Finish: Chrome
- c. Material: Zinc/Hybrid Construction
- d. Cartridge: Washer-less
- e. Warranty: Limited Lifetime
- f. Max Flow Rate: 1.2 GPM at 60PSI