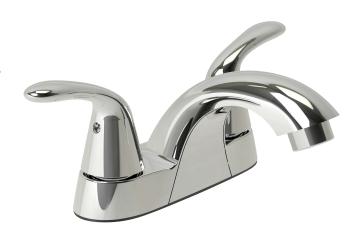

# B-4001-C

# **SPECIFICATION SHEET**

Lavatory Faucet
Two-Handle Faucet

## **Product Features**

- a. Installation: Three Hole
- b. Finish: Chrome
- c. Material: Zinc/Hybrid Construction
- d. Cartridge: Washer-less
- e. Warranty: Limited Lifetime
- f. Max Flow Rate: 1.2 GPM at 60PSI