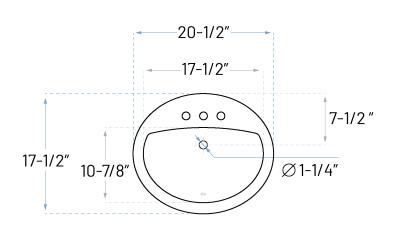

### **Technical Specs**

a. Drain Size : 1-1/4"

b. Outer Dimensions : 20-1/2" x 17-1/2" x 7-5/8"

c. Bowl Size : 16-1/2" x 10-7/8"

d. Water Depth : 5-5/8"

ADDRESS: 22713 COMMERCE CENTER COURT STE 140 DULLES, VA 20166 PHONE: 571-291-3484 | customerservice@allorausa.com WEBSITE: www.allorausa.com