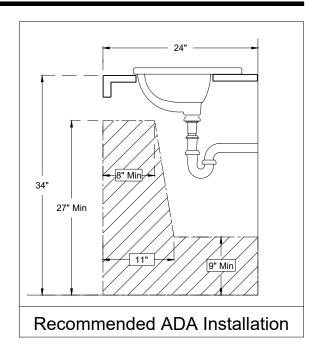

#### **Codes and Standards**

- a. cUPC ASME A112.19.2/CSA B45.1
- b. Meets ADA guidelines and ANSI A117.1 requirements when countertop is installed 34" from finished floor