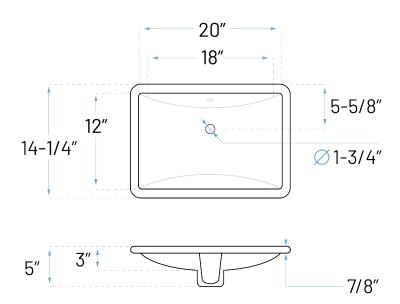

## **Product Features**

- a. Rear Overflow
- b. Installation Type: Under-mount
- c. Material: Vitreous China
- d. Shape: Rectangle

a. Drain Size : 1-3/4"

b. Outer Dimensions : 20" x 14-1/4" x 5"

c. Bowl Size : 18" x 12"

d. Water Depth : 3"

Recommended ADA Installation

ADDRESS: 22713 COMMERCE CENTER COURT STE 140 DULLES, VA 20166 PHONE: 571-291-3484 | customerservice@allorausa.com WEBSITE: www.allorausa.com