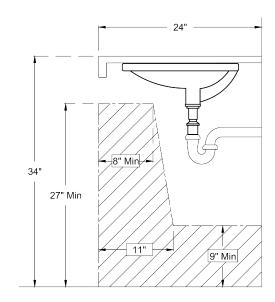

## **Codes and Standards**

- a. cUPC ASME A112.19.2/CSA B45.1
- b. Meets ADA guidelines and ANSI A117.1 requirements when countertop is installed 34" from finished floor

d. Water Depth : 3"

Recommended ADA Installation

ADDRESS: 22713 COMMERCE CENTER COURT STE 140 DULLES, VA 20166 PHONE: 571-291-3484 | customerservice@allorausa.com WEBSITE: www.allorausa.com