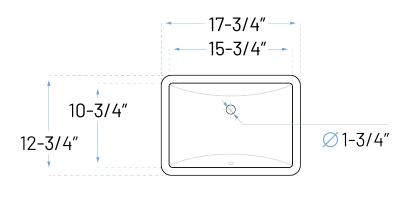

## **Product Features**

- a. Front Overflow
- b. Installation Type: Under-mount
- c. Material: Vitreous China
- d. Shape: Rectangle

a. Drain Size : 1-3/4"

b. Outer Dimensions : 17-3/4" x 12-3/4" x 4-1/2"

c. Bowl Size : 15-3/4" x 10-3/4"

d. Water Depth : 2-1/2"

Recommended ADA Installation

ADDRESS: 22713 COMMERCE CENTER COURT STE 140 DULLES, VA 20166 PHONE: 571-291-3484 | customerservice@allorausa.com WEBSITE: www.allorausa.com