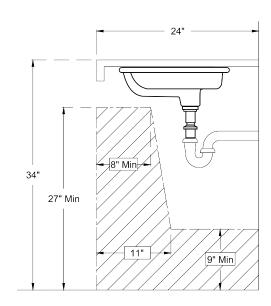

#### **Codes and Standards**

- a. cUPC ASME A112.19.2/CSA B45.1
- b. Meets ADA guidelines and ANSI A117.1 requirements when countertop is installed 34" from finished floor

c. Bowl Size : 15-3/4" x 10-3/4"

d. Water Depth : 2-1/2"

Recommended ADA Installation

ADDRESS: 22713 COMMERCE CENTER COURT STE 140 DULLES, VA 20166 PHONE: 571-291-3484 | customerservice@allorausa.com WEBSITE: www.allorausa.com